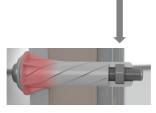

### A HIGHLY EFFECTIVE UNIVERSAL PLUG FOR FIXING HEAVY LOADS TO PLASTERBOARD AND SOLID MATERIALS

Material: High quality recycled Nylon (Polyamid 6). Halogen free and withstand temperatures from –40 °C to +80°C

- Safety factor 3 is included
- Only to be fixed by screwdriver with torgue control or by hand
- High load capacity
- Easy fixing needs NO special tools
- Equally effective for insulated cavities
- Will not damage the plasterboard
- Encapsulated metal nut for high strength
- Plug is removable