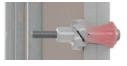

Screw: Strong screw, steel quality 8.8, zinc plated, min. 5 my.

CONCRETE

PLASTERBOARD (26mm)

PLASTERBOARD (13mm)

HOLLOW BRICK

CAVITY WALL