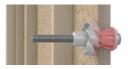

### A HIGHLY EFFECTIVE UNIVERSAL PLUG FOR FIXING HEAVY LOADS TO PLASTERBOARD AND SOLID MATERIALS

Material: High quality recycled Nylon (Polyamid 6). Halogen free and withstand temperatures from –40 °C to +80°C

Screw: Strong screw, steel quality 8.8, zinc plated, min. 5 my.

CONCRETE

PLASTERBOARD (26mm)

PLASTERBOARD (13mm)

HOLLOW BRICK

CAVITY WALL