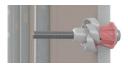

Screw: Strong screw, steel quality 8.8, zinc plated, min. 5 my.

CONCRETE

PLASTERBOARD (26mm)

PLASTERBOARD (13mm)

HOLLOW BRICK

CAVITY WALL