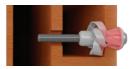

Screw: Strong screw, steel quality 8.8, zinc plated, min. 5 my.

CONCRETE

PLASTERBOARD (26mm)

PLASTERBOARD (13mm)

HOLLOW BRICK

CAVITY WALL